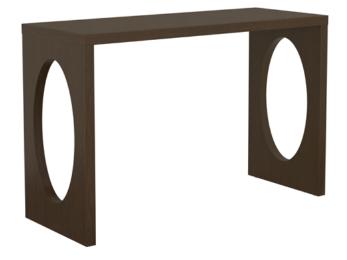

### Console Table

Kwalu's Forio Console is a table of minimalist contemporary design. Whether it is behind a sofa or love seat, in an entryway for flowers or other displays or used as a small desk, Forio is a versatile console. The side oval cutout is an attractive feature.

Model: FROTBL01A 46W 18D 30H