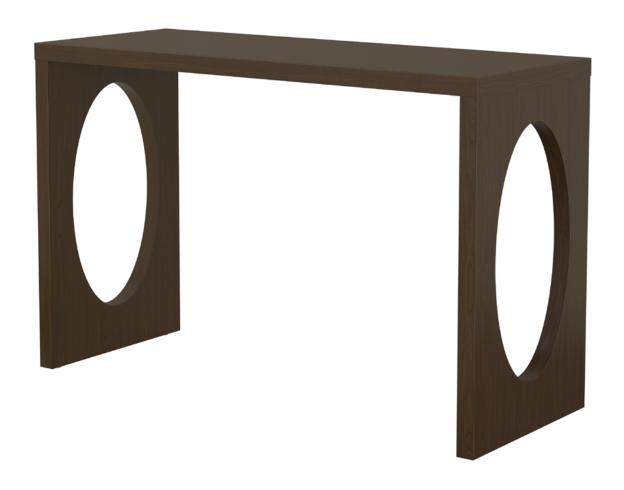

### Console Table

Kwalu's Forio Console is a table of minimalist contemporary design. Whether it is behind a sofa or love seat, in an entryway for flowers or other displays or used as a small desk, Forio is a versatile console. The side oval cutout is an attractive feature.

Model: FROTBL01A 46W 18D 30H